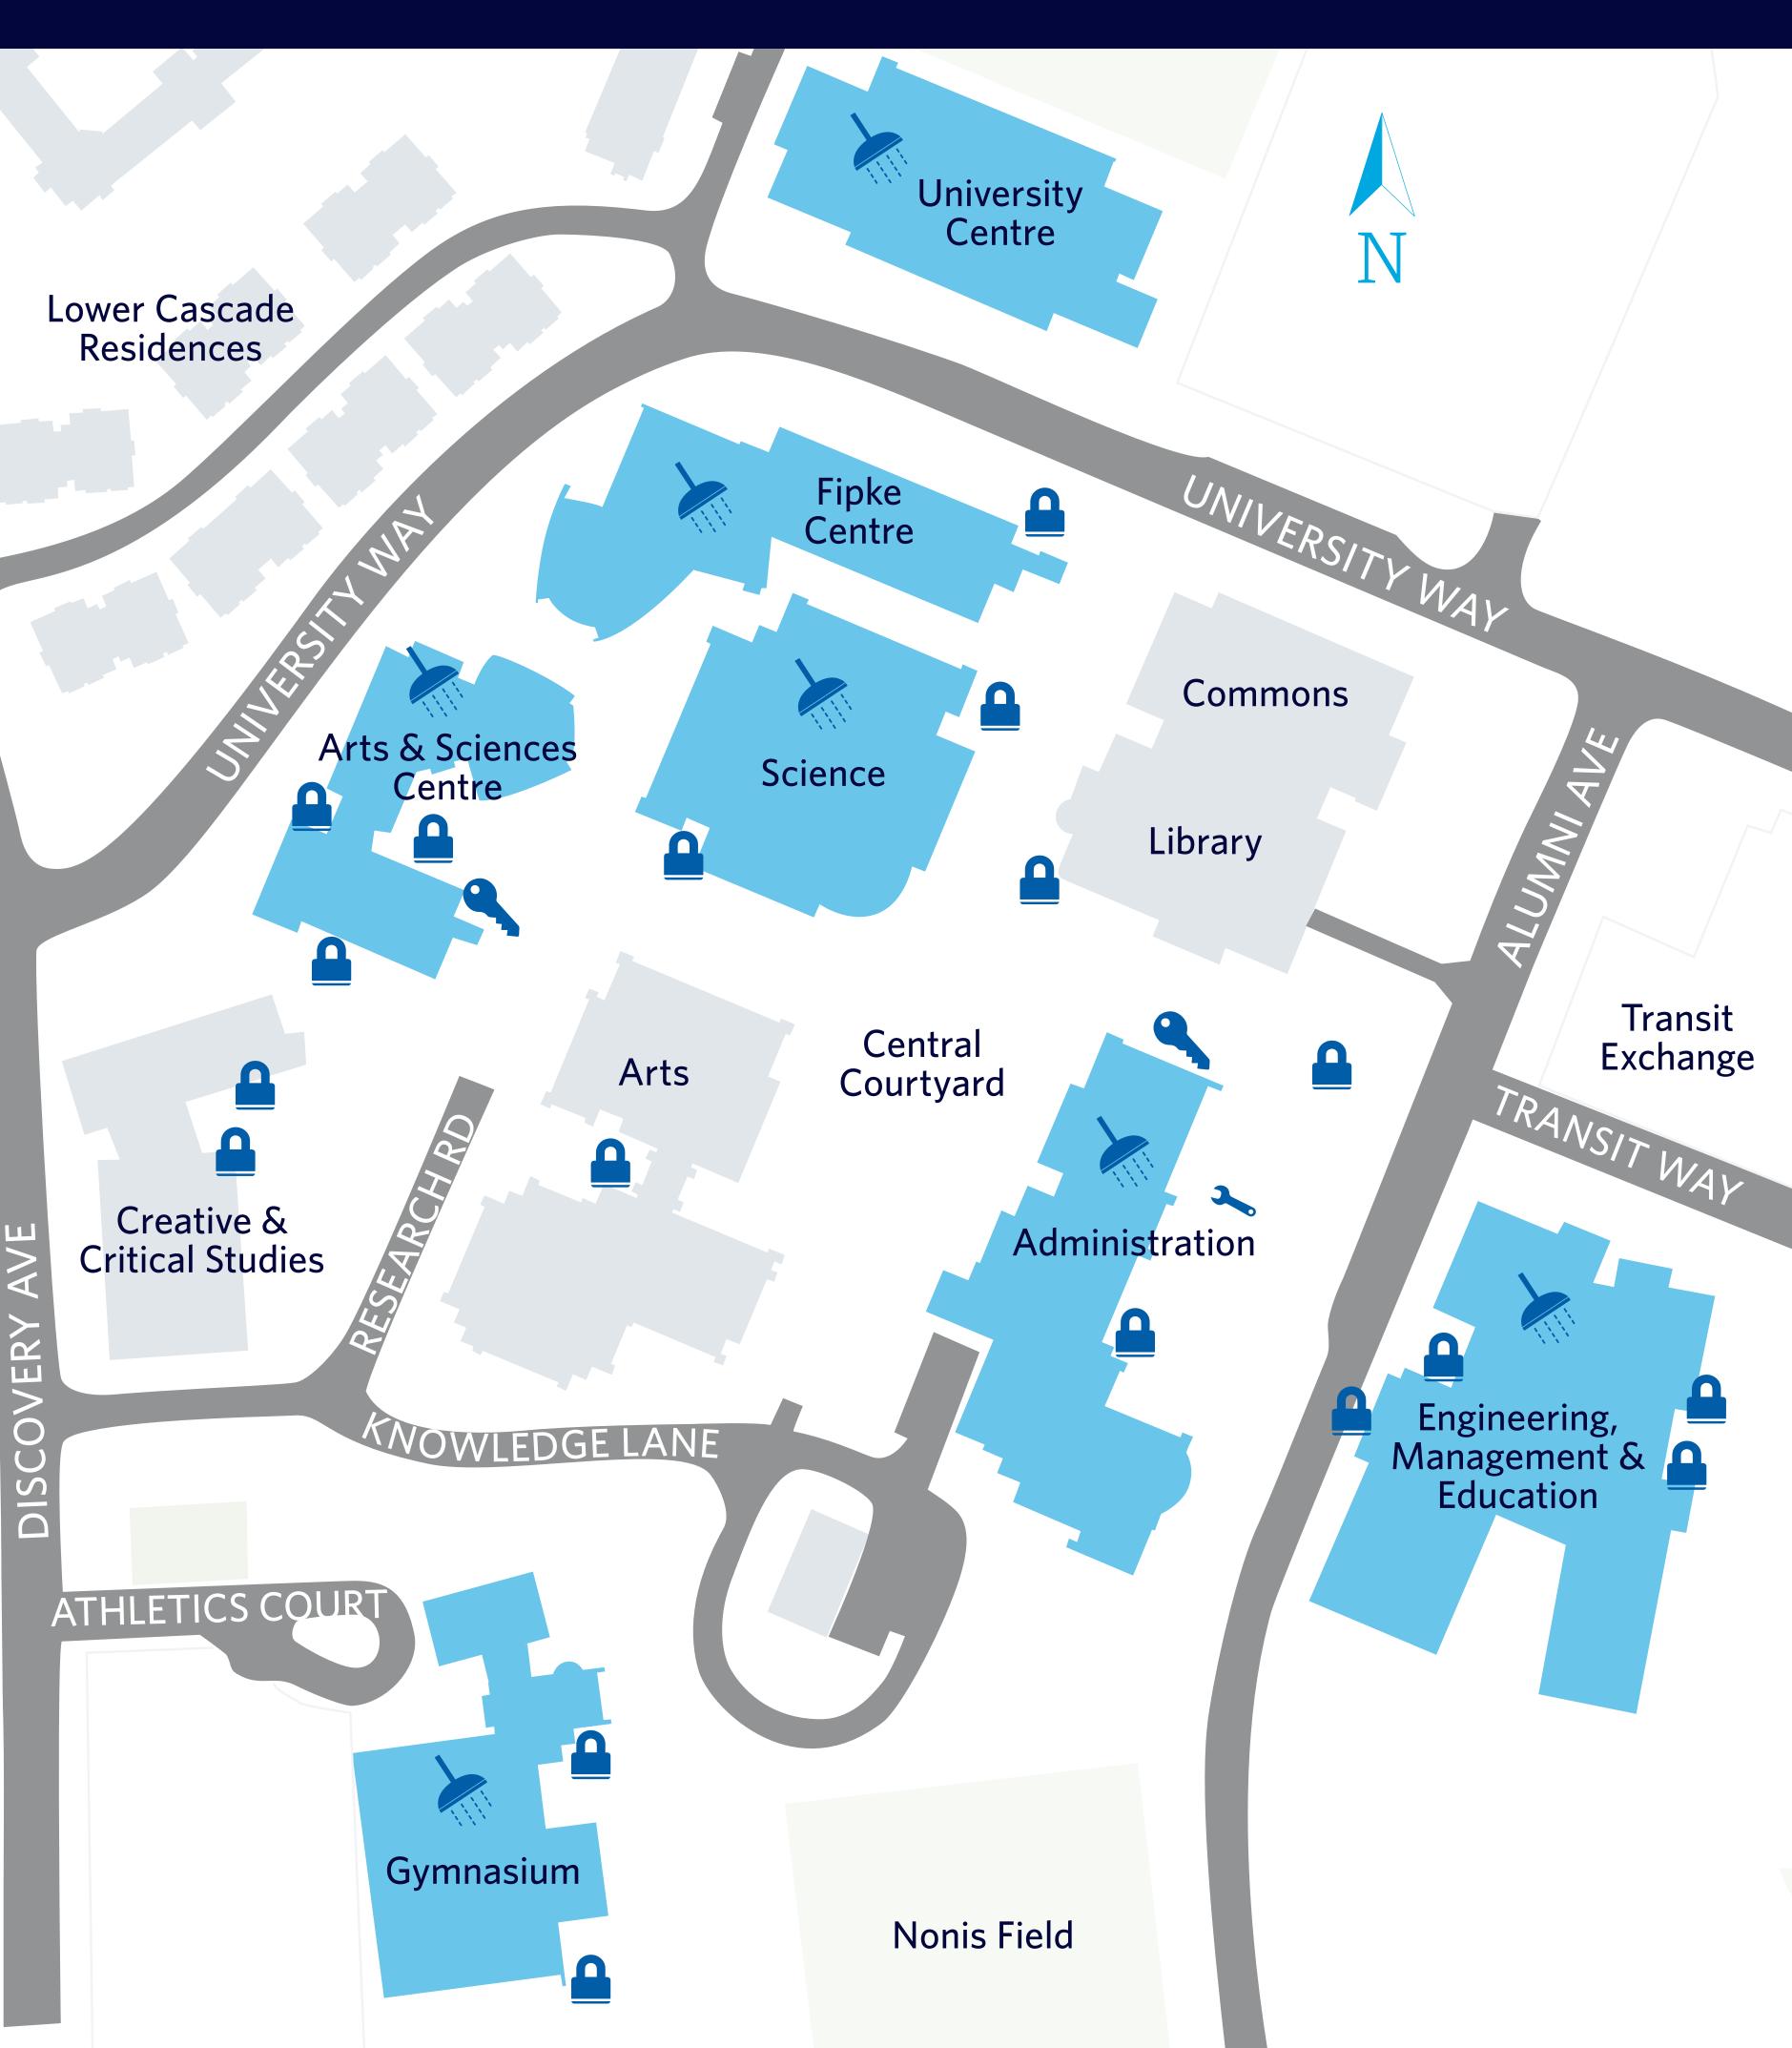

## AT UBC OKANAGAN

- Showers
  - **Bike Storage Lockers**
- Bike Rack

**Bike Repair Station** 

**ADMINISTRATION ADM 017W** (FOB access required)

#### **ARTS & SCIENCES CENTRE**

**ASC 121W** ACCESSIBLE washroom w/shower **ASC 343W** ACCESSIBLE washroom w/shower

#### CHARLES E. FIPKE CENTRE

FIP 117W ACCESSIBLE washroom w/shower FIP 335 SHOWER room

#### **ENGINEERING, MANAGEMENT & EDUCATION**

**EME 0251W** MEN's washroom w/shower **EME 0257W** WOMEN's washroom w/shower

SHOWER rooms: EME 3126 EME 3234 EME 4144

#### GYMNASIUM

**GYM 012W** WOMEN's change room GYM 015W MEN's change room **GYM 044** External team room

#### SCIENCE

**SCI 116W** ACCESSIBLE washroom w/shower SCI 151W WOMEN's washroom w/shower **SCI 220W** MEN's washroom w/shower **SCI 251W** WOMEN's washroom w/shower

## **UNIVERSITY CENTRE**

UNC 204W WOMEN's washroom w/shower **UNC 205W** MEN's washroom w/shower

THE UNIVERSITY OF BRITISH COLUMBIA

**Campus Planning and Development** 